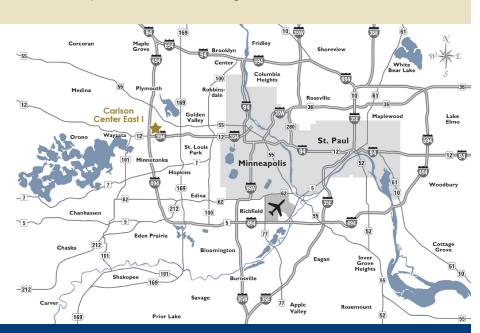

# FOR LEASE: CARLSON CENTER EAST I 110 CHESHIRE LANE, MINNETONKA, MN

Carlson Center East I is an 83,000 square foot office property conveniently located within Carlson Center at the intersection of I-494 and I-394 in Minnetonka.