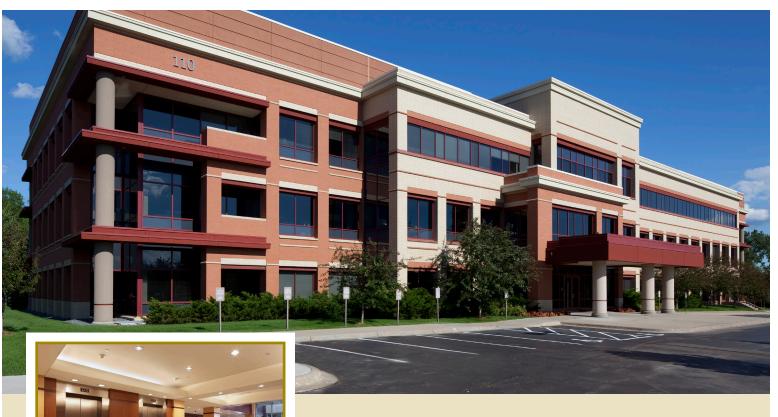

# FOR LEASE: CARLSON CENTER EAST I 110 CHESHIRE LANE, MINNETONKA, MN

Carlson Center East I is an 83,000 square foot office property conveniently located within Carlson Center at the intersection of I-494 and I-394 in Minnetonka.

The property features a two-story lobby with granite and marble flooring and natural and cherry woodwork. The east side of the building overlooks a pond while the south side provides scenic wetland views, creating a serene setting for businesses.