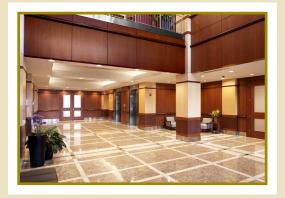

The property features a two-story lobby with granite and marble flooring and natural and cherry woodwork. The east side of the building overlooks a pond while the south side provides scenic wetland views, creating a serene setting for businesses.