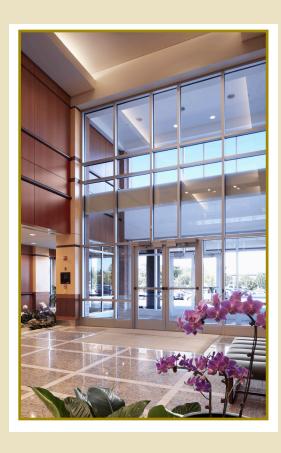

The property features a two-story lobby with granite and marble flooring and natural and cherry woodwork. The east side of the building overlooks a pond while the south side provides scenic wetland views, creating a serene setting for businesses.